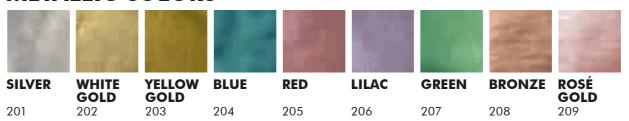

### **METALLIC COLORS**

#### PRODUCT DETAILS

Flex-Soft (No-Cut) is a 2-paper solution comprised of a colored A-Foil sheet and B-Paper LowTemp. You can print single-color self-weeding transfers without requiring specific printers. This unique material comes in over 21 colors and offers stunning metallic, fluorescent neon and popular standard colors, such as white, red or blue.