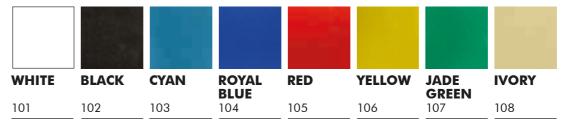

### STANDARD COLORS

#### PRODUCT DETAILS

Flex-Soft (No-Cut) is a 2-paper solution comprised of a colored A-Foil sheet and B-Paper LowTemp. You can print single-color self-weeding transfers without requiring specific printers. This unique material comes in over 21 colors and offers stunning metallic, fluorescent neon and popular standard colors, such as white, red or blue.