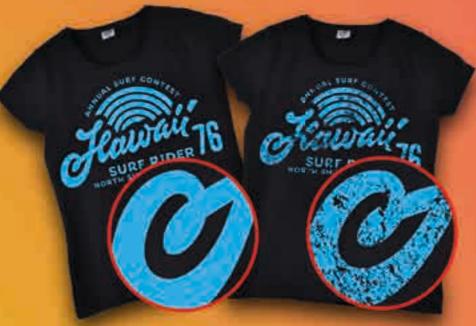

**DAMAGED** 

**DISTRESSED** 

**FINE DETAILS** 

Fine Details, Raster, Vintage & Used Look

Minimum/ No Investment

Low Storage Requirements

No Cutting! No Weeding!

The time involved in creating a Flex-Soft (No-Cut) design is always the same, regardless of how complicated the design is. This allows you to calculate your labor costs exactly, which changes dramatically (depending on the design) when compared to the regular Flex/ Vinyl cutting & weeding process.

# **MAKE VINTAGE YOUR ADVANTAGE**

Retro style is fashionable today like never before. Use this chance and create with Flex-Soft (No-Cut) complex vintage designs in just a few minutes. Of course without cutting or weeding. Available in standard, neon and metallic colors.