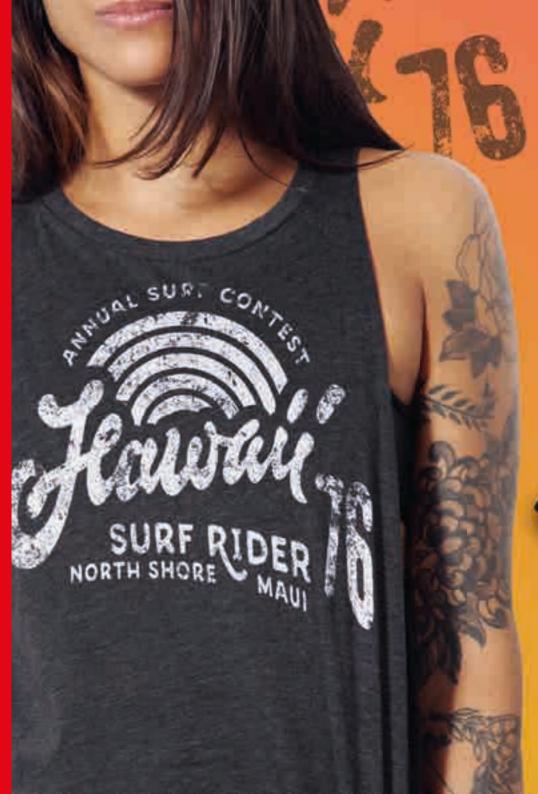

# **MAKE VINTAGE YOUR ADVANTAGE**

Retro style is fashionable today like never before. Use this chance and create with Flex-Soft (No-Cut) complex vintage designs in just a few minutes. Of course without cutting or weeding. Available in standard, neon and metallic colors.

**STANDARD** 

**VINTAGE** 

GRUNGE

**GRAFFITI** 

**POLYGON** 

**USED LOOK** 

**PORTRAITS** 

**MULTI-LAYER** 

**DAMAGED** 

**DISTRESSED** 

**FINE DETAILS** 

Fine Details, Raster, Vintage & Used Look

Minimum/ No Investment

Low Storage Requirements

No Cutting! No Weeding!

The time involved in creating a Flex-Soft (No-Cut) design is always the same, regardless of how complicated the design is. This allows you to calculate your labor costs exactly, which changes dramatically (depending on the design) when compared to the regular Flex/ Vinyl cutting & weeding process.