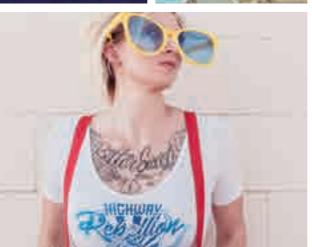

# **MAKE VINTAGE YOUR ADVANTAGE**

Retro style is fashionable today like never before. Use this chance and create with Flex-Soft (No-Cut) complex vintage designs in just a few minutes. Of course without cutting or weeding. Available in standard, neon and metallic colors.

**STANDARD** 

**VINTAGE** 

GRUNGE

**GRAFFITI** 

**POLYGON** 

**USED LOOK** 

**PORTRAITS** 

**MULTI-LAYER** 

**DAMAGED** 

**DISTRESSED** 

**FINE DETAILS** 

Fine Details, Raster, Vintage & Used Look

Minimum/ No Investment

Low Storage Requirements

No Cutting! No Weeding!

The time involved in creating a Flex-Soft (No-Cut) design is always the same, regardless of how complicated the design is. This allows you to calculate your labor costs exactly, which changes dramatically (depending on the design) when compared to the regular Flex/ Vinyl cutting & weeding process.