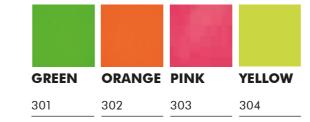

# FLEX-SOFT (NO-CUT)

Self-Weeding Flex/Vinyl Digital Transfer Media



# **ARE YOU STILL CUTTING & WEEDING?**

With Flex-Soft (No-Cut) you can create trending vintage looks, print ultra-fine text and singlecolor designs with detail, that you only know from screen printed designs.

This self-weeding vinyl alternative can be used with an inexpensive Standard Laser Printer as well as on your White Toner System. Enhance your system with fluorescent neon colors, shiny metallic and super-vibrant standard colors. You can also combine Flex-Soft (No-Cut) with Laser-Dark (No-Cut) LowTemp.



### STANDARD COLORS



### **METALLIC COLORS**



# **NEON/FLUORESCENT COLORS** (BLACK LIGHT)



# **PRINTABLE SUBSTRATES**

| Material   | Temp                   | Time       | Pressure             |
|------------|------------------------|------------|----------------------|
| Cotton     | 135-155°C<br>275-311°F | 30 Sec.    | 3-4 Bar<br>40-60 PSI |
| Polyester  | 135°C<br>275°F         | 30 Sec.    | 3 Bar<br>40 PSI      |
| Mixed Fab. | 130-160°C<br>266-320°F | 30 Sec.    | 3-4 Bar<br>40-60 PSI |
| Nylon      | 135°C<br>275°F         | 10/10 Sec. | 2 Bar<br>30 PSI      |

| Material | Temp                   | Time       | Pressure             |
|----------|------------------------|------------|----------------------|
| Denim    | 135-155°C<br>275-311°F | 30 Sec.    | 3-4 Bar<br>40-60 PSI |
| Felt     | 135°C<br>275°F         | 10 Sec.    | 2-3 Bar<br>30-40 PSI |
| Paper    | 100°