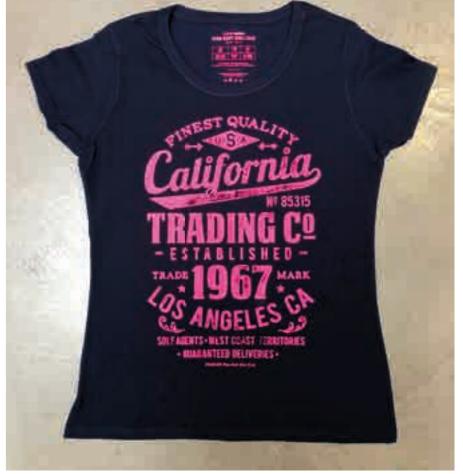

#### PRODUCT DETAILS

Flex-Soft (No-Cut) is a 2-paper solution comprised of a colored A-Foil sheet and B-Paper LowTemp. You can print single-color self-weeding transfers without requiring specific printers. This unique material comes in over 21 colors and offers stunning metallic, fluorescent neon and popular standard colors, such as white, red or blue.