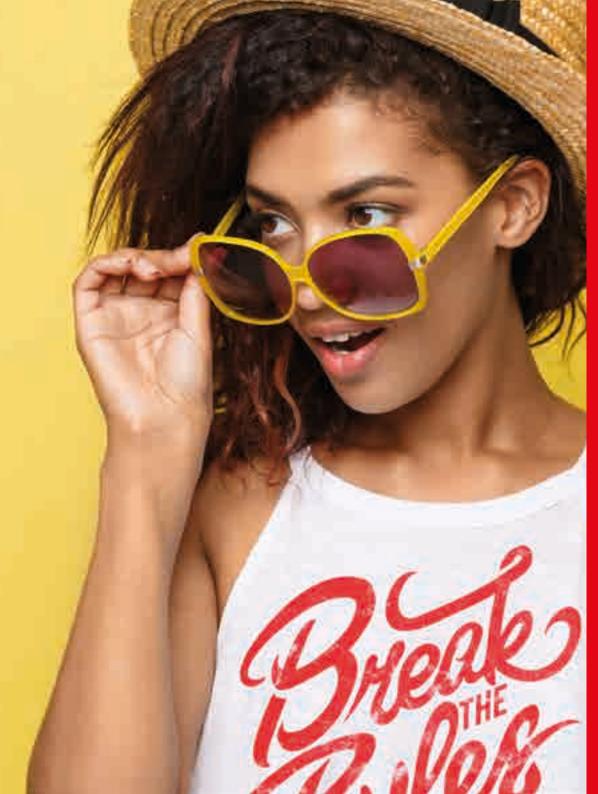

# **ARE YOU STILL CUTTING & WEEDING?**

With Flex-Soft (No-Cut) you can create trending vintage looks, print ultra-fine text and singlecolor designs with detail, that you only know from screen printed designs.

# **MAKE VINTAGE YOUR ADVANTAGE**

Retro style is fashionable today like never before. Use this chance and create with Flex-Soft (No-Cut) complex vintage designs in just a few minutes. Of course without cutting or weeding. Available in standard, neon and metallic colors.